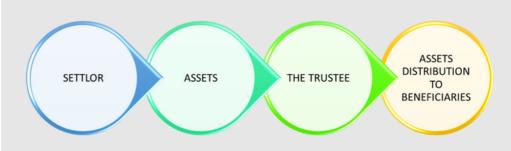

# WHY DO I NEED TRUST?

A trust is a fiduciary arrangement whereby a settlor gives a trustee the right to hold and manage assets for the benefit of a specific purpose or person.

Absolutely! The assets remain in the trust during your life. When deceased, the trust specifies how and when assets will be distributed to your named heirs.

Some people feel that children should not receive a large inheritance until they reach a mature age or achieve a significant milestone (like graduating from college); the trust gives you that flexibility.