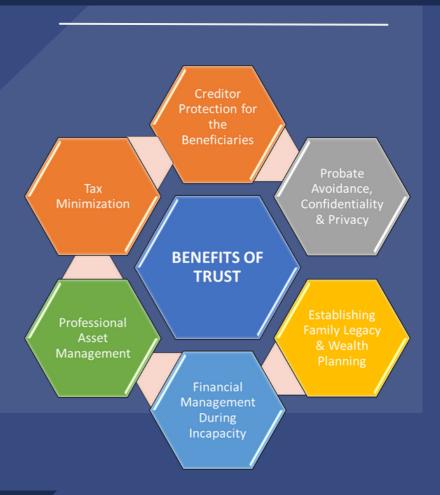

### **TRUST**

Safeguarding your family's wealth that includes assets which requires specialist advice from a team that understands your needs and will translate your wishes into clear and concise documents that meet your objectives, now and in the future.